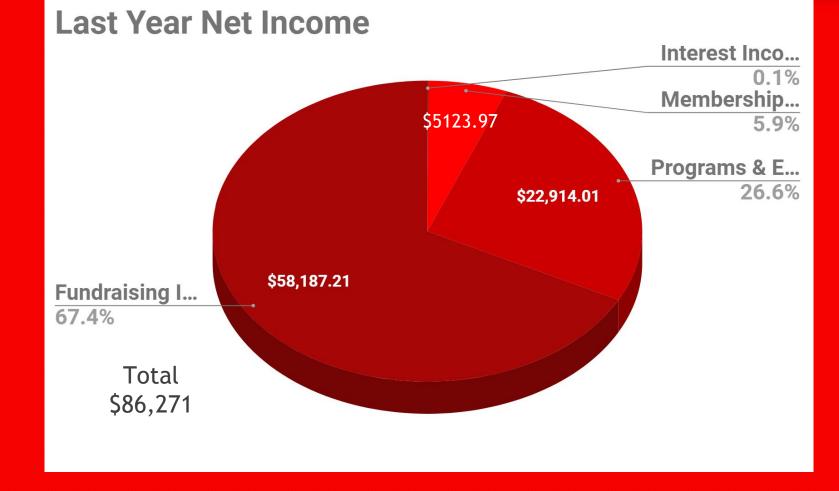

# Mantua PTA

2019-2020

## PTA . . .



# What do we do? How do we do it?

# NEWS +

## What do we do? . . .

# **School Funding**

Curriculum, Books, projectors, laptops, supplies, field trips . . . and more

#### **Programs**

Before and After-School Activities and classes, Parent Education, Staff Appreciation, Spirit Wear, Eco team . . . and many more

## School-wide Communication

PTA News, PTA Meetings, Facebook, Website, Online Directory

## How do we do it? . . .



## Fundraising Two main fundraisers: Run for Rocky and Spring Fling Volunteers We have over 40 programs (large and small) run by dedicated volunteers! Partnership We work closely with Mantua Elem staff to ensure we are meeting the needs of our school community

## WE RAISED THIS . .







# TO PAY FOR THIS . . .



Net Expenses (Expenses not offset by income)